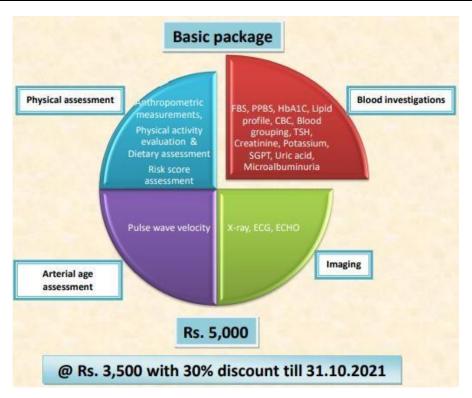

| PEARL                        | Investigations                                                                                                                                                                                                                                                                                                                                                                                                                                                                                                                                                                                                                                                                                                                                                                                                                                                                                                                                                                                                                                                                                                                               |
|------------------------------|----------------------------------------------------------------------------------------------------------------------------------------------------------------------------------------------------------------------------------------------------------------------------------------------------------------------------------------------------------------------------------------------------------------------------------------------------------------------------------------------------------------------------------------------------------------------------------------------------------------------------------------------------------------------------------------------------------------------------------------------------------------------------------------------------------------------------------------------------------------------------------------------------------------------------------------------------------------------------------------------------------------------------------------------------------------------------------------------------------------------------------------------|
| Packages                     |                                                                                                                                                                                                                                                                                                                                                                                                                                                                                                                                                                                                                                                                                                                                                                                                                                                                                                                                                                                                                                                                                                                                              |
| Basic                        | <ul> <li>Blood investigations to assess your risk profile.</li> <li>ECG, chest X-ray and ECHO to assess your heart function.</li> <li>Pulse wave velocity: To assess the stiffness of your blood vessels. Basically it's an assessment of age of your blood vessels. Higher the value, higher the chance for heart disease and stroke.</li> </ul>                                                                                                                                                                                                                                                                                                                                                                                                                                                                                                                                                                                                                                                                                                                                                                                            |
| Comprehensive<br>(Basic +)   | <ul> <li>EndoPAT: This assesses the endothelium which is the inner lining of all your blood vessels. Improper function of endothelium is the first step in the process of damage to blood vessels. Endothelial function decreases with age and poor life style habits. Other conditions where in endothelial dysfunction happens are diabetes, stroke, obesity, smoking, hypertension, Pregnancy Induced Hypertension, some forms of cancer, erectile dysfunction, PCOD etc.</li> <li>Coronary Calcium score: Measuring calcified plaque with a heart scan allows to identify possible coronary artery disease before you have signs and symptoms. The result of the test is usually given as a number called an Agatston score. The score reflects the total area of calcium deposits and the density of the calcium (score zero – low chance of heart attack; higher the calcium, higher risk of heart attack).</li> <li>Ultrasound abdomen: This scan is being done to look for polycystic ovarian disease in women and fatty liver in both genders. Both fatty liver and PCOD are associated with heart disease and diabetes.</li> </ul> |
| Premium<br>(Comprehensive +) | <ul> <li>HsCRP: Inflammatory marker.</li> <li>Homocysteine: One of the risk factors for heart disease.</li> <li>Lipid panel (apo A, apo B, sdLDL &amp; Lp(a)): Lp (a) is an underrated risk factor in Indian population compared to LDL.</li> <li>CPET: Cardio Pulmonary Exercise Test (CPET) is a test in which the person is asked to run on a treadmill while breathing through the mask. His breath will be analyzed. The results give information about the heart, lungs and fitness level.</li> </ul>                                                                                                                                                                                                                                                                                                                                                                                                                                                                                                                                                                                                                                  |

| Common for all packages |                                                                                                                                                                                                                                                                                                                                                                                                       |  |
|-------------------------|-------------------------------------------------------------------------------------------------------------------------------------------------------------------------------------------------------------------------------------------------------------------------------------------------------------------------------------------------------------------------------------------------------|--|
|                         | Anthropometric assessment - BMI, Waist-Hip Ratio and skin fold thickness.                                                                                                                                                                                                                                                                                                                             |  |
| Assessment              | <ul> <li>Evaluation of Physical Activity - Flexibility, Strength, Endurance and Balance.</li> </ul>                                                                                                                                                                                                                                                                                                   |  |
| Assessifient            | <ul> <li>Comprehensive Diet Assessment, Food Preferences and Food Economics.</li> </ul>                                                                                                                                                                                                                                                                                                               |  |
|                         | • Established Risk Score Assessment for Diabetes and Heart Disease.                                                                                                                                                                                                                                                                                                                                   |  |
| Consultation            | <ul> <li>Group Consultation with YOGA and Naturopathy Doctor for YOGA and breathing exercises.</li> <li>Individual consultation with Dietitian for personalized diet prescription.</li> <li>Individual consultation with Physiatrist for tailor-made exercise prescription.</li> <li>Individual consultation with Cardiologist to get an overview of investigations and for final summary.</li> </ul> |  |
| Continued care          | <ul> <li>Feasible plan of action to attain set goals is arrived with individual's concurrence.</li> <li>Periodic follow up (at two, four and twelve weeks) as per plan of action and further modification of lifestyle changes depending on the individual's ability to adhere to the original plan.</li> </ul>                                                                                       |  |