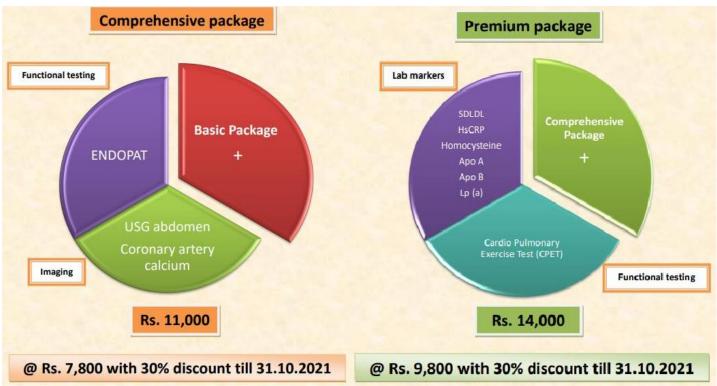

| PEARL                        | Investigations                                                                                                                                                                                                                                                                                                                                                                                                                                                                                                                                                                                                                                                                                                                                                                                                                                                                                                                                                                                                                                                                                                                               |
|------------------------------|----------------------------------------------------------------------------------------------------------------------------------------------------------------------------------------------------------------------------------------------------------------------------------------------------------------------------------------------------------------------------------------------------------------------------------------------------------------------------------------------------------------------------------------------------------------------------------------------------------------------------------------------------------------------------------------------------------------------------------------------------------------------------------------------------------------------------------------------------------------------------------------------------------------------------------------------------------------------------------------------------------------------------------------------------------------------------------------------------------------------------------------------|
| Packages                     |                                                                                                                                                                                                                                                                                                                                                                                                                                                                                                                                                                                                                                                                                                                                                                                                                                                                                                                                                                                                                                                                                                                                              |
| Basic                        | <ul> <li>Blood investigations to assess your risk profile.</li> <li>ECG, chest X-ray and ECHO to assess your heart function.</li> <li>Pulse wave velocity: To assess the stiffness of your blood vessels. Basically it's an assessment of age of your blood vessels. Higher the value, higher the chance for heart disease and stroke.</li> </ul>                                                                                                                                                                                                                                                                                                                                                                                                                                                                                                                                                                                                                                                                                                                                                                                            |
| Comprehensive<br>(Basic +)   | <ul> <li>EndoPAT: This assesses the endothelium which is the inner lining of all your blood vessels. Improper function of endothelium is the first step in the process of damage to blood vessels. Endothelial function decreases with age and poor life style habits. Other conditions where in endothelial dysfunction happens are diabetes, stroke, obesity, smoking, hypertension, Pregnancy Induced Hypertension, some forms of cancer, erectile dysfunction, PCOD etc.</li> <li>Coronary Calcium score: Measuring calcified plaque with a heart scan allows to identify possible coronary artery disease before you have signs and symptoms. The result of the test is usually given as a number called an Agatston score. The score reflects the total area of calcium deposits and the density of the calcium (score zero – low chance of heart attack; higher the calcium, higher risk of heart attack).</li> <li>Ultrasound abdomen: This scan is being done to look for polycystic ovarian disease in women and fatty liver in both genders. Both fatty liver and PCOD are associated with heart disease and diabetes.</li> </ul> |
| Premium<br>(Comprehensive +) | <ul> <li>HsCRP: Inflammatory marker.</li> <li>Homocysteine: One of the risk factors for heart disease.</li> <li>Lipid panel (apo A, apo B, sdLDL &amp; Lp(a)): Lp (a) is an underrated risk factor in Indian population compared to LDL.</li> <li>CPET: Cardio Pulmonary Exercise Test (CPET) is a test in which the person is asked to run on a treadmill while breathing through the mask. His breath will be analyzed. The results give information about the heart, lungs and fitness level.</li> </ul>                                                                                                                                                                                                                                                                                                                                                                                                                                                                                                                                                                                                                                  |