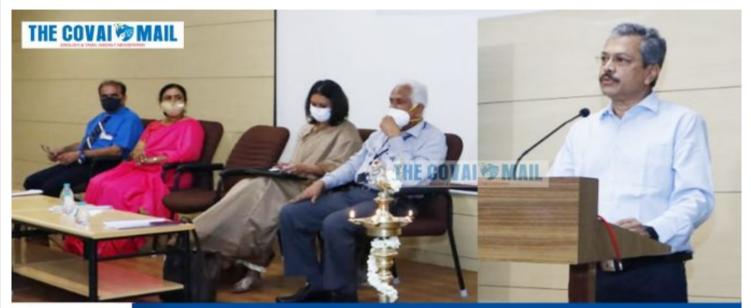

## பி.எஸ்.ஜி மருத்துவமனையில் உலக பக்கவாதம் தினம் விழிப்புணர்வு

## <u>பி.எஸ்.ஜி மருக்துவமனையில்</u> <u>உலக பக்கவாதம் தினம் விழிப்புணர்வு</u>

உலக பக்கவாத தினம் அக்டோபர் 29 ம் தேதி அனுசரிக்கப்படுகிறது. வயதானவர்கள் மட்டுமில்லாமல் இளம் வயதினரும் இதனால் பாதிக்கப்படுவதாக தகவல்கள் கூறுகின்றன. இது குறித்த விழிப்புணர்வை ஏற்படுத்தும் பொருட்டு பி.எஸ்.ஜி மருத்துவமனையில் விழிப்புணர்வு நிகழ்ச்சி நடத்தப்பட்டது. இந்த நிகழ்ச்சியில் பக்கவாதம் பற்றிய விழிப்புணர்வு புத்தகம் வெளியிடப்பட்டது. இதில் பி.எஸ்.ஜி மருத்துவமனையின் மருத்துவ இயக்குனர் புவனேஸ்வரன், மருத்துவர் பாலகிருஷ்ணன், தலைமை மருத்துவர், நரம்பியல் துறை, மருத்துவர் ராமமூர்த்தி, தலைமை மருத்துவர், புனர்வாழ்வு மருத்துவத் துறை, மருத்துவர் மோகன கண்ணன், நரம்பியல் துறை, மருத்துவர் இளங்கோ, Interventional Radiologists, மருத்துவர் ராஜ்குமார், நரம்பியல் அறுவை சிகிச்சை துறை மற்றும் செவிலியர்கள் கலந்து கொண்டனர்.